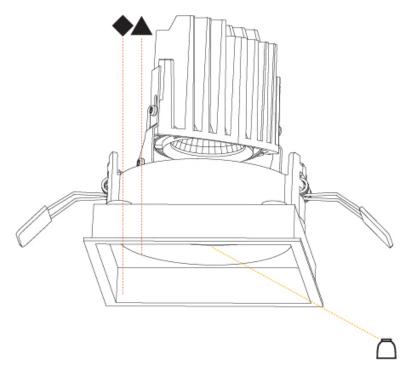

Cut-out Measurements: 114mm / 4 1/2" x 114mm / 4 1/2"

ORDER-EXAMPLE: ♠ ♠ °K ☐

L3XXXX- 02 02 30K 20

YOUNG BE BE OR