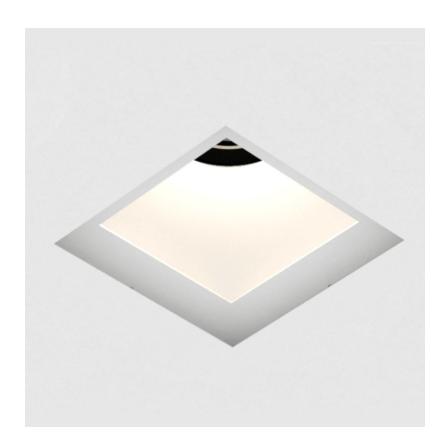

#### **GENERAL**

| Series: Bioniq                |  |
|-------------------------------|--|
| Subseries: Bioniq Square Deep |  |
| Brand: Prolicht               |  |
| Division: Architectural       |  |
| Mounting Type: Recessed       |  |
| Mounting Location: Ceiling    |  |
| Subcategory: Downlight        |  |

| Mounting Type: Recessed                                                     |
|-----------------------------------------------------------------------------|
| Mounting Location: Ceiling                                                  |
| Subcategory: Downlight                                                      |
| PHYSICAL                                                                    |
| Shape: Square                                                               |
| Length (mm): 119                                                            |
| Length (in): 4 11/ <sub>16</sub>                                            |
| Width (mm): 119                                                             |
| Width (in): 4 11/16                                                         |
| Depth (mm): 150                                                             |
| Depth (in): 5 $\frac{7}{8}$                                                 |
| Ceiling Thickness (mm): 10 / 12.5 / 15                                      |
| Ceiling Thickness (in): 3/8 or 1/2 or 9/16                                  |
| Min. Recessing Depth (mm): 170                                              |
| Min. Recessing Depth (in): 6 11/16                                          |
| Light Distribution: Downlight                                               |
| Weight (kg): 0.626                                                          |
| Weight (lbs): 1.38                                                          |
| Fixture Finish: SSR / BKV / CWI / CRY / HAB / UFT / ITA / RUA / FTG / MYG / |