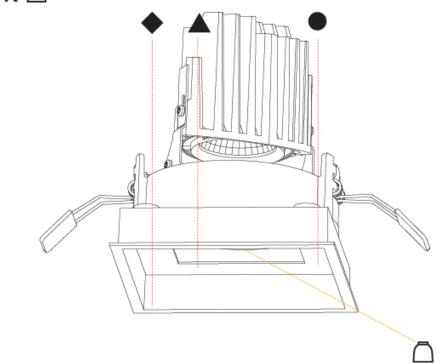

### **BIONIQ SQUARE DEEP RECESSED**

| A35368      | -           | -        | -          | -         |   |
|-------------|-------------|----------|------------|-----------|---|
| base number | Color       | Finishes | Finishes   | Reflector | • |
|             | Tomporaturo |          | (Triangla) | Ontions   |   |

Cut-out Measurements: 114mm / 4 1/2" x 114mm / 4 1/2"

ORDER-EXAMPLE: ♠ ♠ °K ☐

L3XXXX- 02 02 30K 20

YOUNG BE BE OR