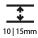

| Mounting Type: Recessed                                                     |
|-----------------------------------------------------------------------------|
| Mounting Location: Ceiling                                                  |
| Subcategory: Downlight                                                      |
| PHYSICAL                                                                    |
| Shape: Square                                                               |
| Length (mm): 119                                                            |
| Length (in): 4 11/ <sub>16</sub>                                            |
| Width (mm): 119                                                             |
| Width (in): 4 11/16                                                         |
| Depth (mm): 150                                                             |
| Depth (in): 5 $\frac{7}{8}$                                                 |
| Ceiling Thickness (mm): 10 / 12.5 / 15                                      |
| Ceiling Thickness (in): 3/8 or 1/2 or 9/16                                  |
| Min. Recessing Depth (mm): 170                                              |
| Min. Recessing Depth (in): 6 11/16                                          |
| Light Distribution: Downlight                                               |
| Weight (kg): 0.626                                                          |
| Weight (lbs): 1.38                                                          |
| Fixture Finish: SSR / BKV / CWI / CRY / HAB / UFT / ITA / RUA / FTG / MYG / |

#### **GENERAL**

| Series: Bioniq                        |  |
|---------------------------------------|--|
| Subseries: Bioniq Square Deep Comfort |  |
| Brand: Prolicht                       |  |
| Division: Architectural               |  |
| Mounting Type: Recessed               |  |
| Mounting Location: Ceiling            |  |
| Subcategory: Downlight                |  |