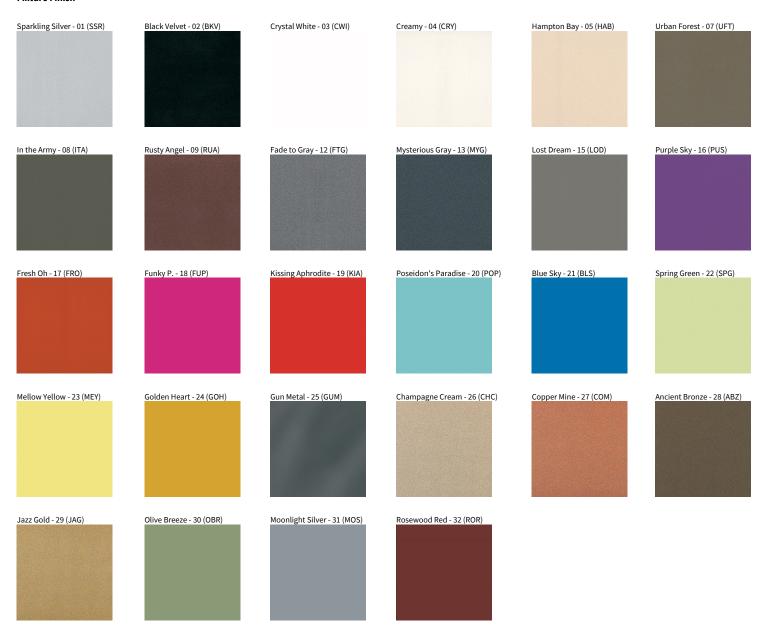

### **BIONIQ**

COLOR FINISH CHART

| PROJECT   |  |  |
|-----------|--|--|
| TYPE      |  |  |
| SPECIFIER |  |  |
| QUANTITY  |  |  |
| DATE      |  |  |

#### **Fixture Finish**

**Digital:** Not all screens are calibrated the same, and therefore, colors will appear differently between screens. **Physical:** When texture is involved, there will be variations in color, character and tone within a product series and between product families.

**Gun Metal:** No Gun Metal finish is alike. It combines a mixture of transparent and black color particles which ensures a highly individual effect and no luminaire being identical. **Champagne Cream, Copper Mine, Ancient Bronze + Jazz Gold:** These finishes have slight fading from specific powder coating production. Each luminaire will slightly vary.