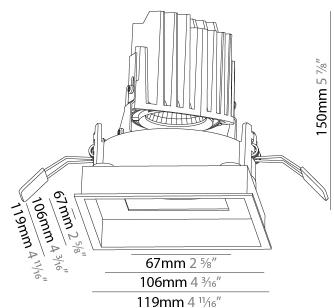

| Mounting Type: Recessed                                                     |
|-----------------------------------------------------------------------------|
| Mounting Location: Ceiling                                                  |
| Subcategory: Downlight                                                      |
| PHYSICAL                                                                    |
| Shape: Square                                                               |
| Length (mm): 119                                                            |
| Length (in): 4 11/ <sub>16</sub>                                            |
| Width (mm): 119                                                             |
| Width (in): 4 11/16                                                         |
| Depth (mm): 150                                                             |
| Depth (in): 5 $\frac{7}{8}$                                                 |
| Ceiling Thickness (mm): 10 / 12.5 / 15                                      |
| Ceiling Thickness (in): 3/8 or 1/2 or 9/16                                  |
| Min. Recessing Depth (mm): 170                                              |
| Min. Recessing Depth (in): 6 11/16                                          |
| Light Distribution: Downlight                                               |
| Weight (kg): 0.626                                                          |
| Weight (lbs): 1.38                                                          |
| Fixture Finish: SSR / BKV / CWI / CRY / HAB / UFT / ITA / RUA / FTG / MYG / |

Cut-out Measurements: 114mm / 4 1/2" x 114mm / 4 1/2"