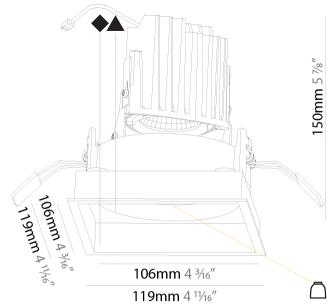

| Mounting Type: Recessed                                                     |
|-----------------------------------------------------------------------------|
| Mounting Location: Ceiling                                                  |
| Subcategory: Downlight                                                      |
| PHYSICAL                                                                    |
| Shape: Square                                                               |
| Length (mm): 119                                                            |
| Length (in): 4 11/ <sub>16</sub>                                            |
| Width (mm): 119                                                             |
| Width (in): 4 11/16                                                         |
| Depth (mm): 150                                                             |
| Depth (in): 5 $\frac{7}{8}$                                                 |
| Ceiling Thickness (mm): 10 / 12.5 / 15                                      |
| Ceiling Thickness (in): 3/8 or 1/2 or 9/16                                  |
| Min. Recessing Depth (mm): 170                                              |
| Min. Recessing Depth (in): 6 11/16                                          |
| Light Distribution: Downlight                                               |
| Weight (kg): 0.626                                                          |
| Weight (lbs): 1.38                                                          |
| Fixture Finish: SSR / BKV / CWI / CRY / HAB / UFT / ITA / RUA / FTG / MYG / |

Cut-out Measurements: 114mm / 4 1/2" x 114mm / 4 1/2"