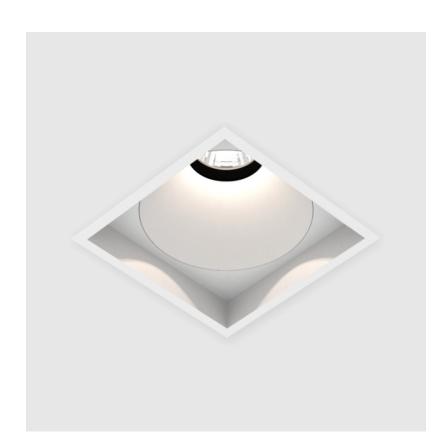

### **BIONIQ SQUARE DEEP RECESSED**

| A35368      | -           | -        | -          | -         |   |
|-------------|-------------|----------|------------|-----------|---|
| base number | Color       | Finishes | Finishes   | Reflector | • |
|             | Tomporaturo |          | (Triangla) | Ontions   |   |

#### **GENERAL**

| Series: Bioniq                |  |
|-------------------------------|--|
| Subseries: Bioniq Square Deep |  |
| Brand: Prolicht               |  |
| Division: Architectural       |  |
| Mounting Type: Recessed       |  |
| Mounting Location: Ceiling    |  |
| Subcategory: Downlight        |  |

| Mounting Type: Recessed                                                     |
|-----------------------------------------------------------------------------|
| Mounting Location: Ceiling                                                  |
| Subcategory: Downlight                                                      |
| PHYSICAL                                                                    |
| Shape: Square                                                               |
| Length (mm): 119                                                            |
| Length (in): 4 11/ <sub>16</sub>                                            |
| Width (mm): 119                                                             |
| Width (in): 4 11/16                                                         |
| Depth (mm): 150                                                             |
| Depth (in): 5 $\frac{7}{8}$                                                 |
| Ceiling Thickness (mm): 10 / 12.5 / 15                                      |
| Ceiling Thickness (in): 3/8 or 1/2 or 9/16                                  |
| Min. Recessing Depth (mm): 170                                              |
| Min. Recessing Depth (in): 6 11/16                                          |
| Light Distribution: Downlight                                               |
| Weight (kg): 0.626                                                          |
| Weight (lbs): 1.38                                                          |
| Fixture Finish: SSR / BKV / CWI / CRY / HAB / UFT / ITA / RUA / FTG / MYG / |